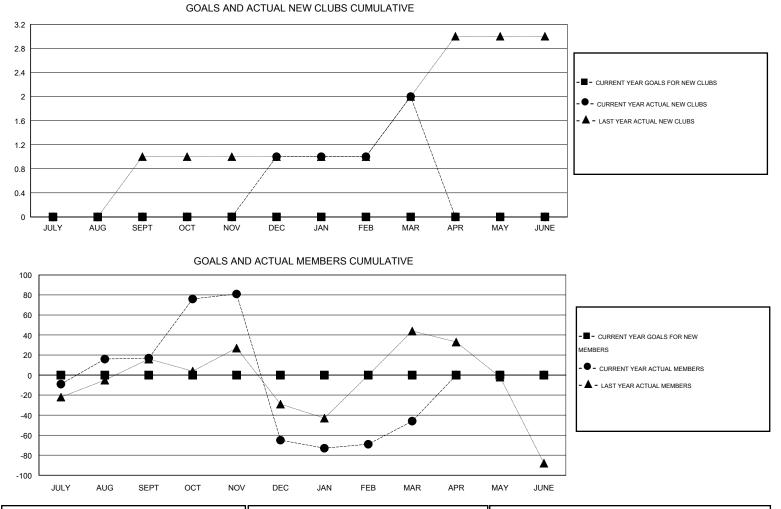

## GMT: M NAGARAJAN

| LOCATION | NDIA |
|----------|------|
|----------|------|

| Clubs         |                  |                     |                            | Members                     |               |                    |                                  |                              |                             |
|---------------|------------------|---------------------|----------------------------|-----------------------------|---------------|--------------------|----------------------------------|------------------------------|-----------------------------|
|               | RESU             | ILTS FOR 2013-2014  |                            |                             |               | RESU               | ILTS FOR 2013-2014               |                              |                             |
| QUARTER       | NEW CLUB<br>GOAL | ACTUAL NEW<br>CLUBS | ACTUAL<br>DROPPED<br>CLUBS | ACTUAL NET<br>GAIN/<br>LOSS | QUARTER       | NEW MEMBER<br>GOAL | ACTUAL TOTAL<br>MEMBERS<br>ADDED | ACTUAL<br>DROPPED<br>MEMBERS | ACTUAL NET<br>GAIN/<br>LOSS |
| JULY/AUG/SEPT | 0                | 0                   | 0                          | 0                           | JULY/AUG/SEPT | 0                  | 126                              | 109                          | 17                          |
| OCT/NOV/DEC   | 0                | 1                   | 6                          | -5                          | OCT/NOV/DEC   | 0                  | 109                              | 191                          | -82                         |
| JAN/FEB/MAR   | 0                | 1                   | 1                          | 0                           | JAN/FEB/MAR   | 0                  | 109                              | 90                           | 19                          |
| APR/MAY/JUNE  | 0                | 0                   | 0                          | 0                           | APR/MAY/JUNE  | 0                  | 0                                | 0                            | 0                           |